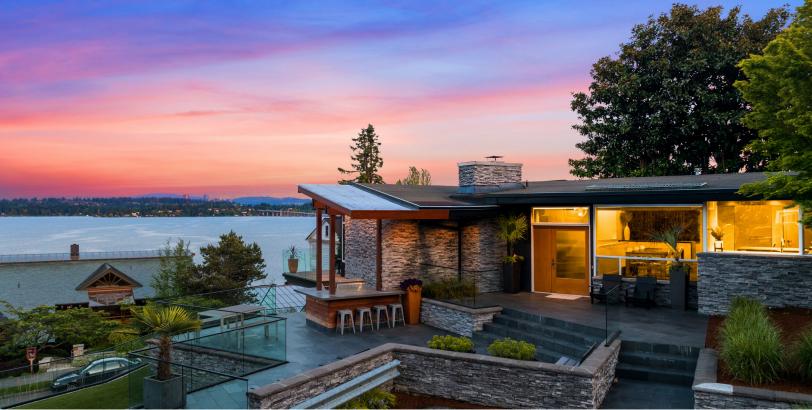

4 bedroom | 2.75 bath | 4,080 sf | MLS 2368267

5323 NE 42nd Street, Seattle

## Mid-Century Modern in Laurelhurst

Perched at the end of a sun-drenched lane, this spectacular mid-century modern offers sweeping views of Lake Washington, Mt. Rainier and timeless architectural charm. Nestled in Laurelhurst, this 4-bedroom, 2 %-bath residence has been lovingly updated with thoughtful improvements, blending classic style with modern functionality. The spacious and light-filled main level features versatile living areas designed for entertaining, dining, working, and everyday comfort. Downstairs, the flexible lower level provides additional space to lounge, exercise, or host guests with ease. Expansive outdoor living for all—featuring two generous decks, inviting patios, an equipped outdoor kitchen, and a low-maintenance yard perfect for play or relaxation.