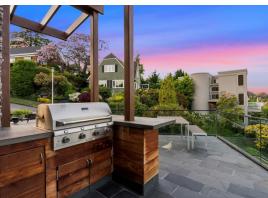

## Mid-Century Modern in Laurelhurst

Perched at the end of a sun-drenched lane, this spectacular mid-century modern offers sweeping views of Lake Washington, Mt. Rainier and timeless architectural charm. Nestled in Laurelhurst, this 4-bedroom, 2 %-bath residence has been lovingly updated with thoughtful improvements, blending classic style with modern functionality. The spacious and light-filled main level features versatile living areas designed for entertaining, dining, working, and everyday comfort. Downstairs, the flexible lower level provides additional space to lounge, exercise, or host guests with ease. Expansive outdoor living for all—featuring two generous decks, inviting patios, an equipped outdoor kitchen, and a low-maintenance yard perfect for play or relaxation.

\$3,859,000

Home Gym

WFH Space

2-Large Outdoor Decks

Outdoor Kitchen

4,080 SF Living

6,032 SF Lot Size

Matthew Pelascini
(206) 227-5444
matt.pelascini@windermere.com
Windermere East Inc. | Bellevue West
www.matthewpelascinihomes.com