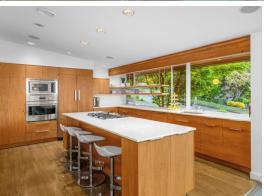

## Mid-Century Modern in Laurelhurst

Perched at the end of a sun-drenched lane, this spectacular mid-century modern offers sweeping views of Lake Washington, Mt. Rainier and timeless architectural charm. Nestled in Laurelhurst, this 4-bedroom, 2 %-bath residence has been lovingly updated with thoughtful improvements, blending classic style with modern functionality. The spacious and light-filled main level features versatile living areas designed for entertaining, dining, working, and everyday comfort. Downstairs, the flexible lower level provides additional space to lounge, exercise, or host guests with ease. Expansive outdoor living for all—featuring two generous decks, inviting patios, an equipped outdoor kitchen, and a low-maintenance yard perfect for play or relaxation.